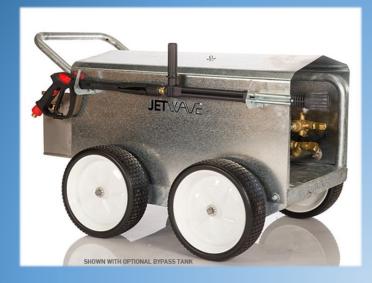

## **JetWave High Pressure Cleaner**

# High Pressure Cleaner for UWILDs & subsea cleaning & inspections

Electric pressure washer ideally suited to subsea cleaning in preparation for inspections, maintenance or UWILDs.

### **JetWave High Pressure Cleaner**