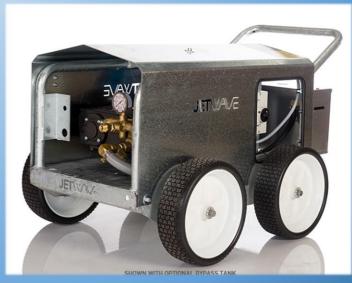

#### **General Specifications**

Dimensions (L x W x H - m): 1.1 x 0.77 x 0.72

Weight in air (kg): 145 Payload (kg): 14

Hydraulic Hose Length (m): Variable lengths available

to requirements

### **Electrical Requirements**

Motor (type): Induction

Power Supply (Ph/V/Hz/Amp): 3 / 415 / 50 / 32

Absorbed Power (kW/HP/Pole rpm): 7.5 / 10 / 4 (1400)

Cable Length (m): 8

Control (type): Bypass System (BPS)

#### **Technical Data**

Working Pressure (psi/bar): 3000 / 200

Flow Rate (I/pm): 21

Maximum Water Inlet Temp (c/f): 60 / 140