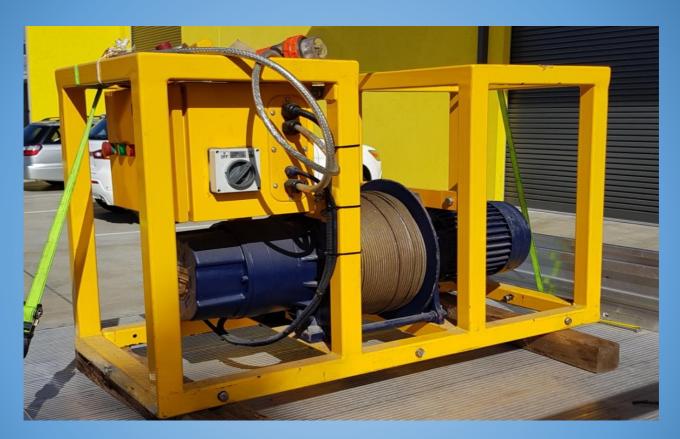

## **Electric VSD Winch**

loss.

Focus Technology Solutions Electric VSD Winch is capable of a 900kg maximum line pull and a drum speed of up to 20 M/min.

This pendant operated winch is lightweight and compact design for easy installation and portable use.

## **General Specifications**

| Maximum Pull Capacity: |
|------------------------|
| Wire Diameter:         |
| Power Required:        |
| Dimensions:            |
| Pendant:               |
| Winch Brake:           |

900kg Currently 6mm 3 Phase 415V 1200 L x 550 W x 750 H IP65 Electromagnetic spring-applied failsafe brake designed for both static and dynamic loading which applies automatically in the event of power