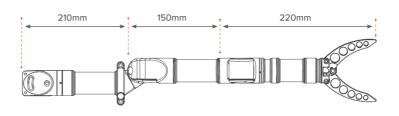

## **Specifications**

Max Closing Force: 600N (60kg) 1KN (100kg) Push-rod axial load rating: Reach 400mm Outer Diameter 40mm

Standard Connector Teledyne 6 Pin IE(W)-55

Impulse Connector (whip included)

**Operator Control Options** 3D Space Mouse,