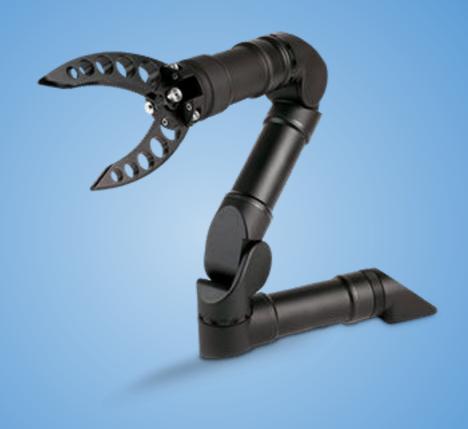

# **REACH ALPHA 5 manipulator**

## The worlds 'smallest, lightest, five-function subsea manipulator

The Alpha 5 is a tough and reliable multi-function electric manipulator for harsh environments.