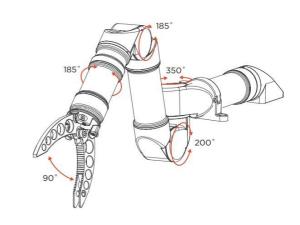

### Subsea manipulator technology provides

- 300 depth rating
- Intuitive interface
- Master arm control
- 0.1° Joint Accuracy
- Kinematics and self-protection
- Fits on mini ROVs
- Adjustable grab force
- Corrosion resistant
- Self-protection against collision

## **Specifications**

Max Closing Force: 600N (60kg) 1KN (100kg) Push-rod axial load rating: Reach 400mm Outer Diameter 40mm

Standard Connector Teledyne 6 Pin IE(W)-55

Impulse Connector (whip included)

**Operator Control Options** 3D Space Mouse,