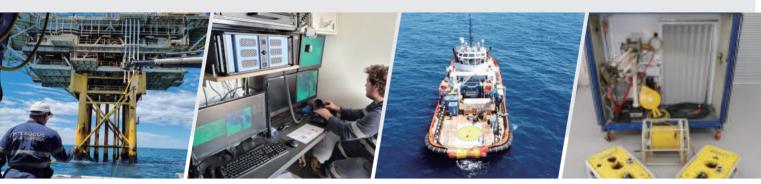

## Decommissioning Package

Focus Technology Solutions has proven experience in subsea asset and infrastructure inspection. Our subsea inspection package delivered quick mobilisation, significant cost savings for inspection campaign in Australia and around the world.

#### **Applications**

- GVI & CVI of subsea pipeline, platforms and associated structures
- NDT on the subsea structures
- ☐ MBES imaging/profiling on subsea assets and seabed
- Marine growth survey
- Rotary brush/Water jetting for spot cleaning
- ☐ Sampling & environmental monitoring
- Pipeline burial detection

#### Benefits

- Proven reliable high performace ROVs
- Experienced in operating vehicles in harsh conditions and high current
- Compact containerised system with deck mounted crane
- Quick and simple mobilisation

#### Description

Typical decommissioning project equipment:

- · Seabed sample collector
- Marine growth sample collector
- Gas sample collector
- Manipulator skid
- CP/FMD/UTM
- MBES
- HP water jet/Cavi jet/rotary brush
- · Kevrek Crane
- 300m Umbilical & spare